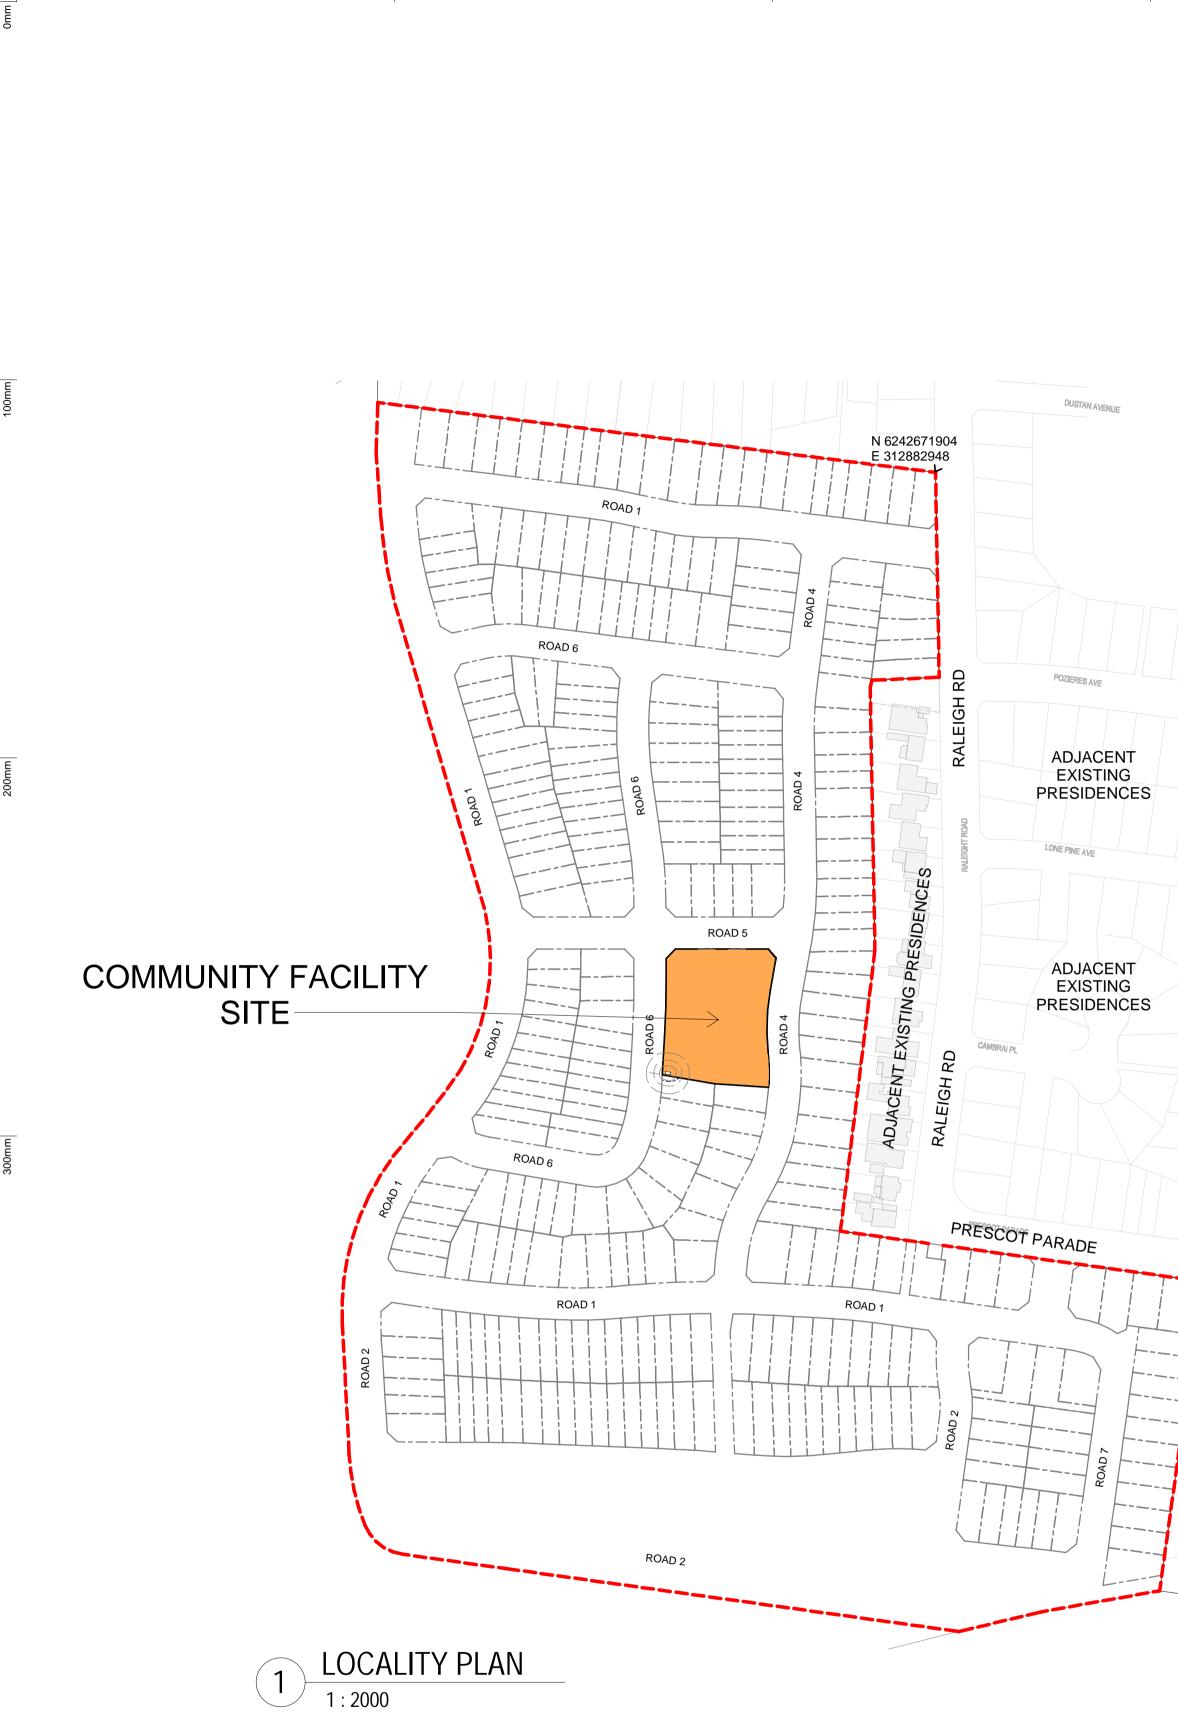

## LOCALITY + SITE ANALYSIS PLAN

MB-10243 job no: drawing no: DA001 scale @ A1 : As indicated 31/01/25 date:

Copyright of the design and other information shown here is owned by Mirvac Design pty. Itd. Reproduction or use of the design by any party for any purpose is expressly forbidden without the written permission of Mirvac Design pty. Itd.