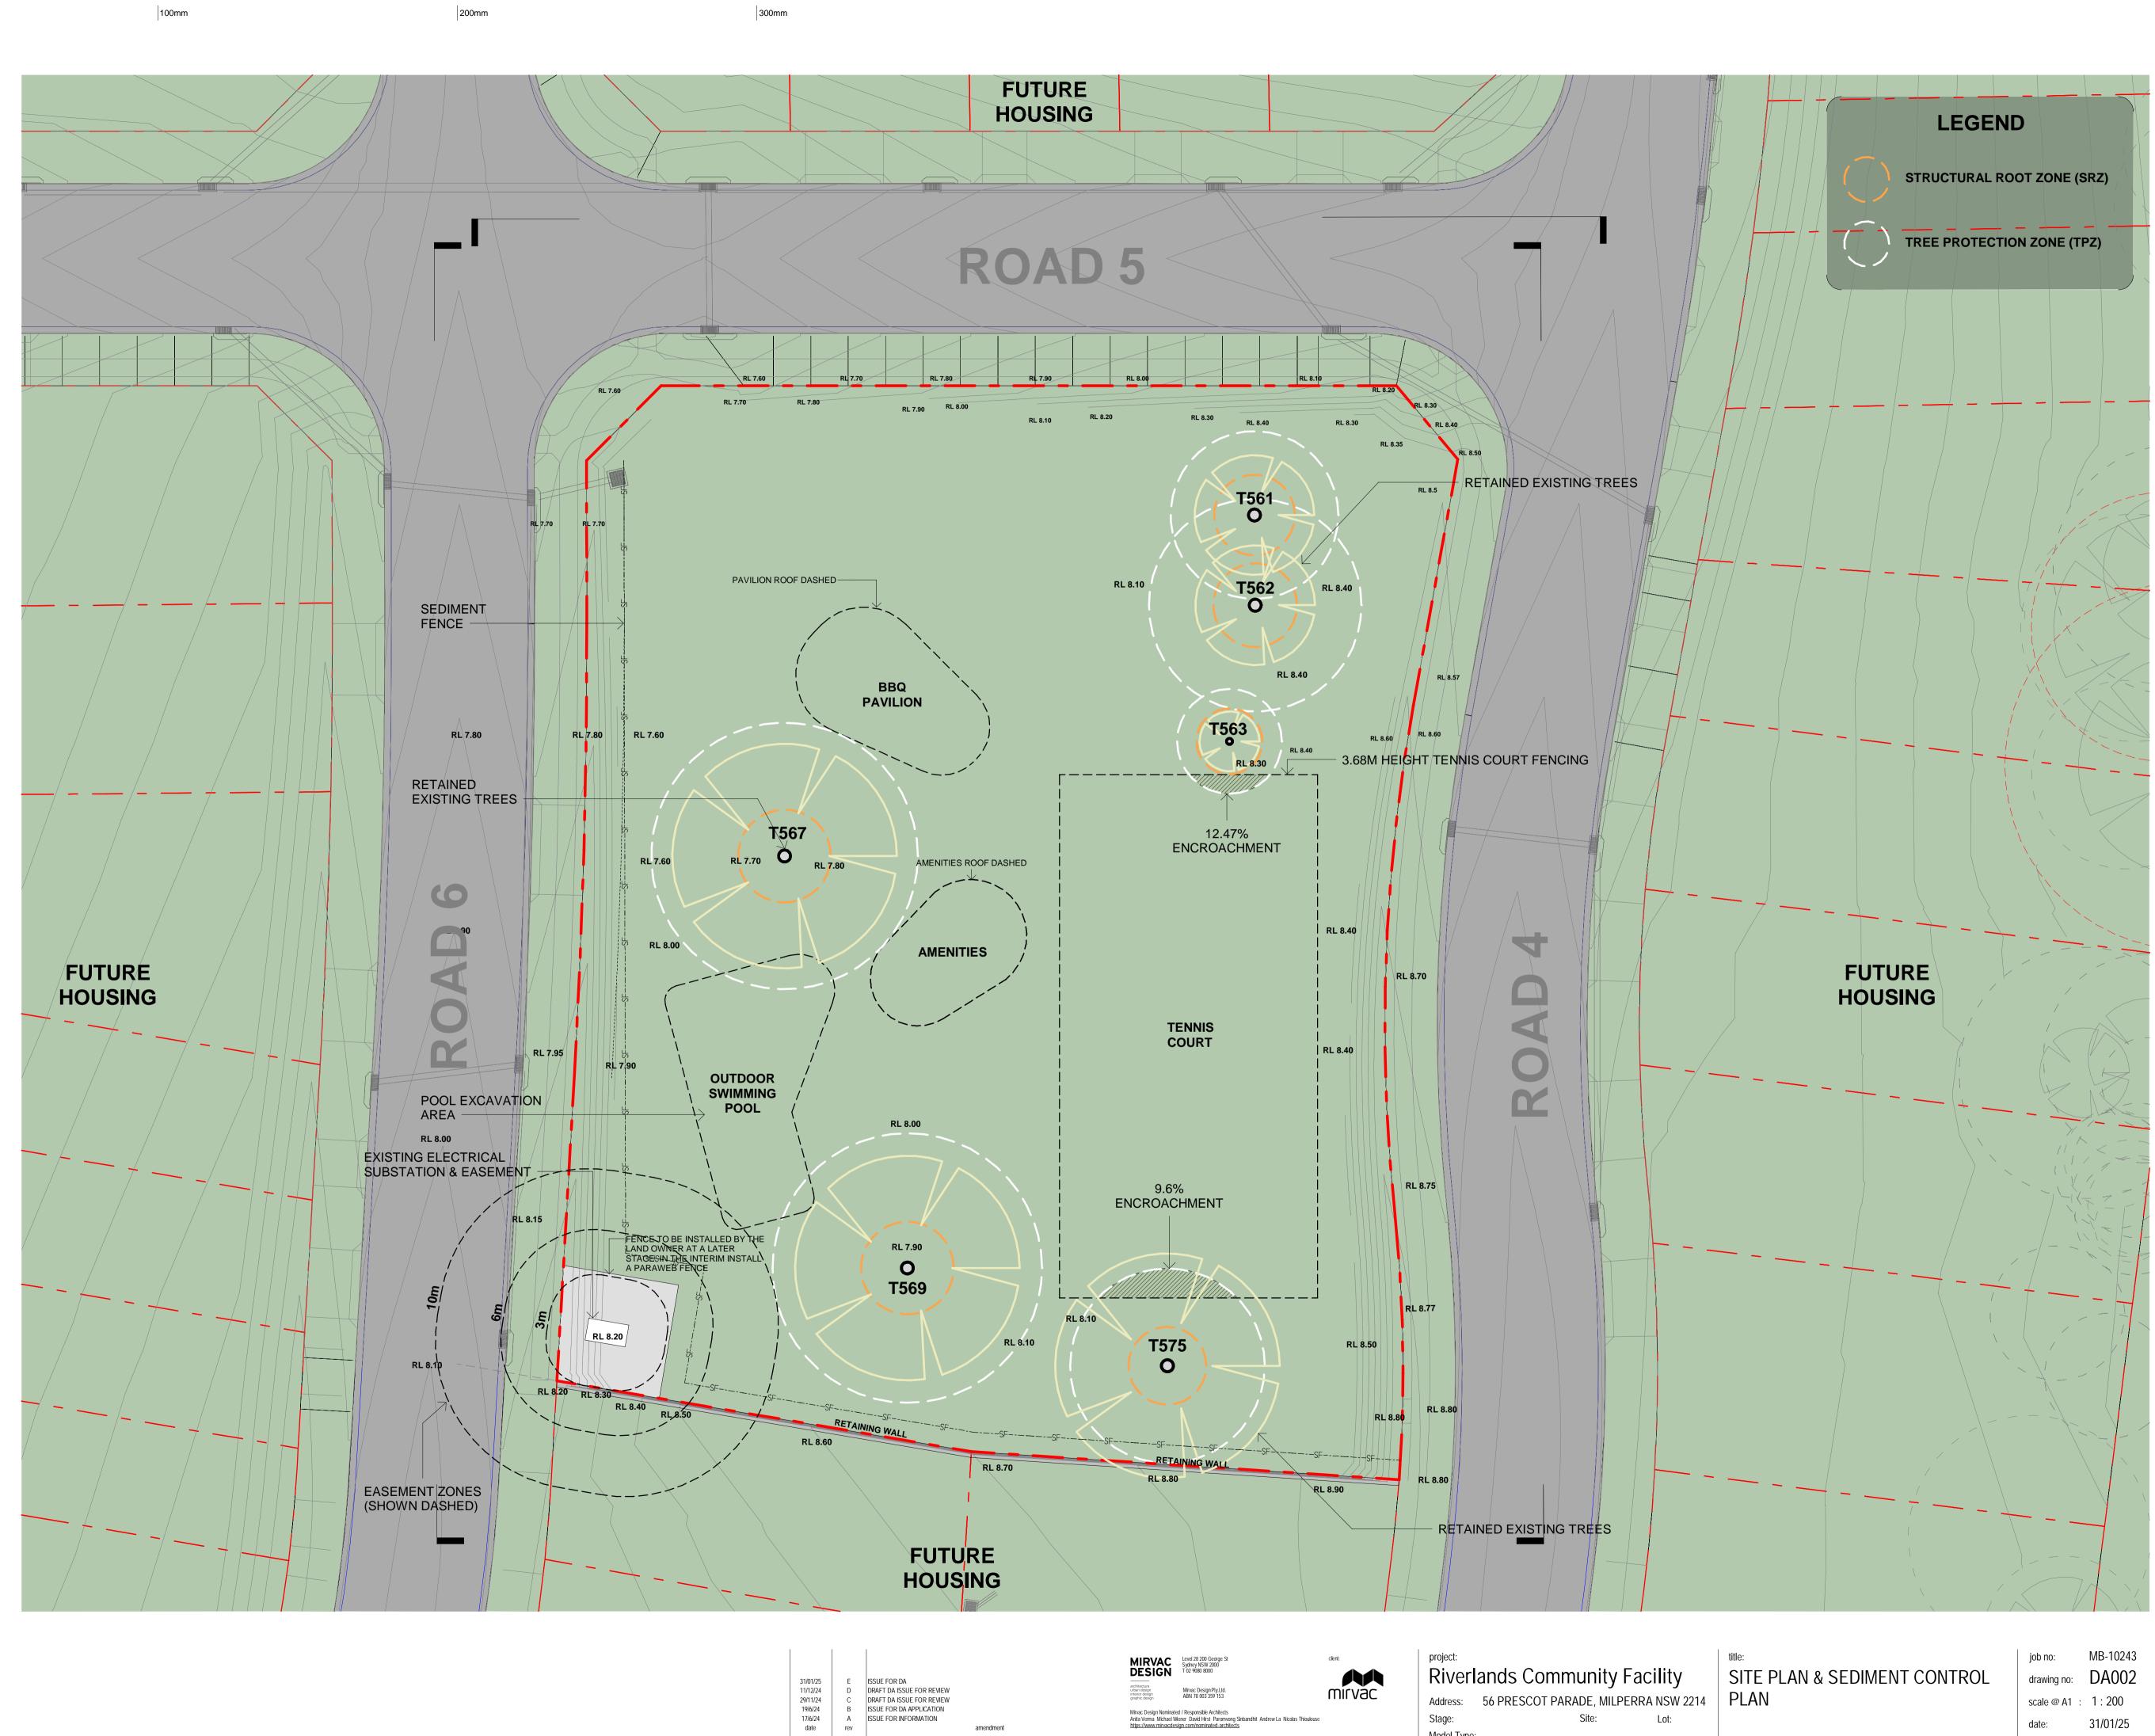

## project: **Riverlands Community Facility** Address: 56 PRESCOT PARADE, MILPERRA NSW 2214 Stage: Site: Lot: Model Type:

title: